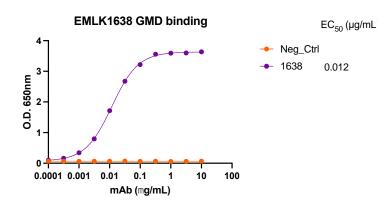

Recommended Dilutions: N/A

WB: N/A

**ELISA:** Assay-dependent dilution. The antibody can be used as primary antibody against recombinant S. aureus glycosaminidase (GMD) in a capture ELISA assay.

**Neutralization:** Assay-dependent dilution. The antibody can be used as a neutralizing antibody against S. aureus glycosaminidase (GMD) in the cell-based neutralization assay.