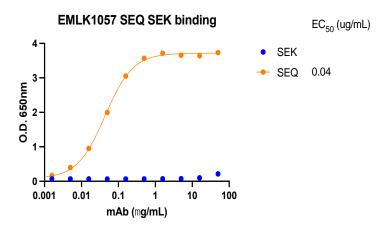

**Recommended Dilutions: N/A** 

WB: N/A

**ELISA:** Assay-dependent dilution. The antibody can be used as primary antibody against recombinant S. aureus enterotoxin Q in a capture ELISA assay.

天津开发区洞庭路 220 号 天津国际生物医药联合研究院 S1406 (022)65378860 info@eliteimmune.com