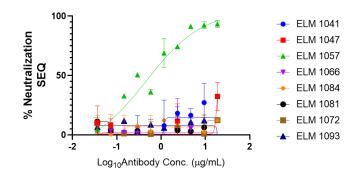

**Neutralization:** Assay-dependent dilution. The antibody can be used as a neutralizing antibody against S. aureus enterotoxin Q in the cell-based neutralization assay.

## mAb 1057 neutralization in Green

Intended for research use only, not for human, therapeutic, or diagnostic applications. The buyer cannot sell or otherwise transfer this product for Commercial Purposes without written approval of EliteImmune. Copyright 2023. EliteImmune, Inc. All rights reserved.