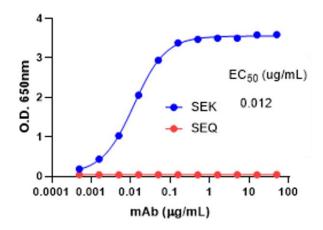

Recommended Dilutions: N/A

WB: N/A

**ELISA:** Assay-dependent dilution. The antibody can be used as primary antibody against recombinant S. aureus enterotoxin K in a capture ELISA assay.

**Neutralization:** Assay-dependent dilution. The antibody can be used as a neutralizing antibody against S. aureus enterotoxin K in the cell-based neutralization assay.