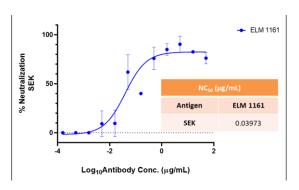

Recommended Dilutions: N/A

WB: N/A

**ELISA:** Assay-dependent dilution. The antibody can be used as primary antibody against recombinant S. aureus enterotoxin K in a capture ELISA assay.

**Neutralization:** Assay-dependent dilution. The antibody can be used as a neutralizing antibody against S. aureus enterotoxin K in the cell-based neutralization assay.